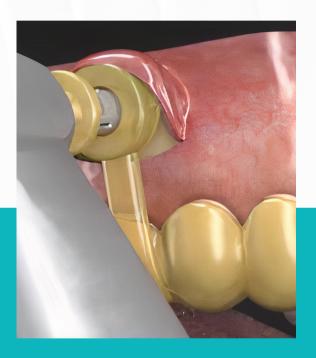

## **About GEMS**

Guided Endodontic Microsurgery
(GEMS) is a proven method for
treating, failing endodontically
treated teeth. Utilizing our patented
surgical stent, tissue separator and
stopper, the practitioner can
expect high success rates using
this protocol.