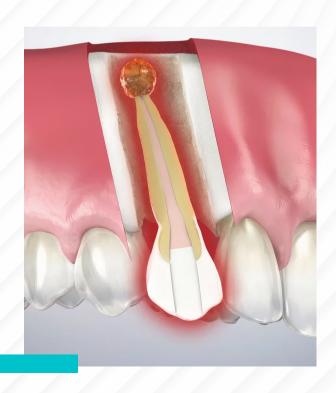

## **About GEMS**

Guided Endodontic Microsurgery
(GEMS) is a proven method for
treating, failing endodontically
treated teeth. Utilizing our patented
surgical stent, tissue separator and
stopper, the practitioner can
expect high success rates using
this protocol.